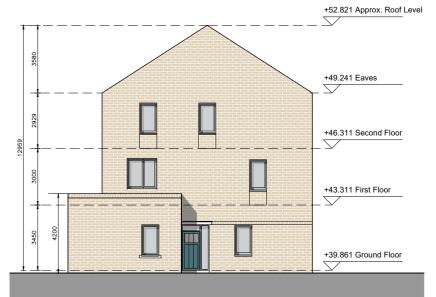

DUPLEX BLOCK R
SECOND FLOOR PLAN

DUPLEX BLOCK R
FIRST FLOOR PLAN

DUPLEX BLOCK R FRONT ELEVATION

DUPLEX BLOCK R REAR ELEVATION

DUPLEX BLOCK R ROOF PLAN

R (

DUPLEX BLOCK R SIDE ELEVATION (EAST)

DUPLEX BLOCK R SIDE ELEVATION (WEST)

#### External Finishes:

## Roof:

Slate or clay/concrete tiles with solar thermal or photovoltaic panels subject to orientation and detailed design

### /alls:

Selected facing brick with render where indicated on drawings with precast / stone capping or pressed metal capping to parapets

#### Cladding to Upper Level: Dark metal / Dark fibre cement boarding where indicated on drawings.

### Louvres:

Proprietary metal louvred doors with colour to match windows/doors where indicated on drawings.

#### Windows: Aluminium framed window system

## Gutters/downpipes: uPVC or aluminium

Projecting: Toughened glazing & stainless steel handrails on precast concrete or metal frame galvanized steel base and guarding/ railing.

## Entrance Canopy:

Pressed or standing seam metal on Timber framing

| revisions                            | da                                                  | te inls              |
|--------------------------------------|-----------------------------------------------------|----------------------|
| description  Duplex Block R          | cad ref. 1:\18\1830                                 | drawing no.<br>1830- |
| Floor Plans, Section<br>& Elevations | l:\18\1830 - Mooretown Phase 3\Planning Stage 3\Dur | -SHD-D-18-300        |
|                                      | exes                                                | rev                  |