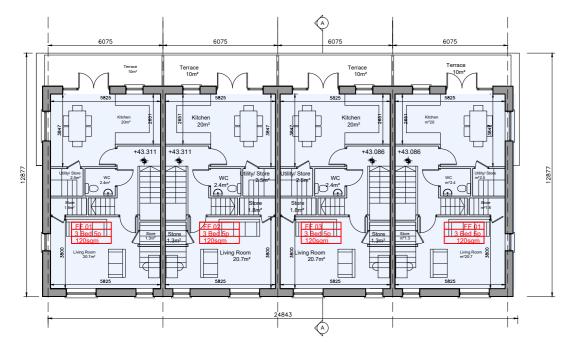

DUPLEX BLOCK R
SECOND FLOOR PLAN

DUPLEX BLOCK R
FIRST FLOOR PLAN

DUPLEX BLOCK R FRONT ELEVATION

DUPLEX BLOCK R REAR ELEVATION

DUPLEX BLOCK R ROOF PLAN

R (

DUPLEX BLOCK R SIDE ELEVATION (EAST)

DUPLEX BLOCK R SIDE ELEVATION (WEST)

Note on Internal Floor Plans
All noted room areas are gross.
The proposed areas and aggregate areas comply
with Sustainable Urban Housing: Design
Standards for New Apartments Guidelines for
Planning Authorities. (December 2020)

Where bedroom areas are noted they are exclusive of any built-in storage space.

Storage is generally provided off the hallway or kitchen, and is not provided within a bedroom. Furniture, fittings and fixtures shown on the plans are indicative.