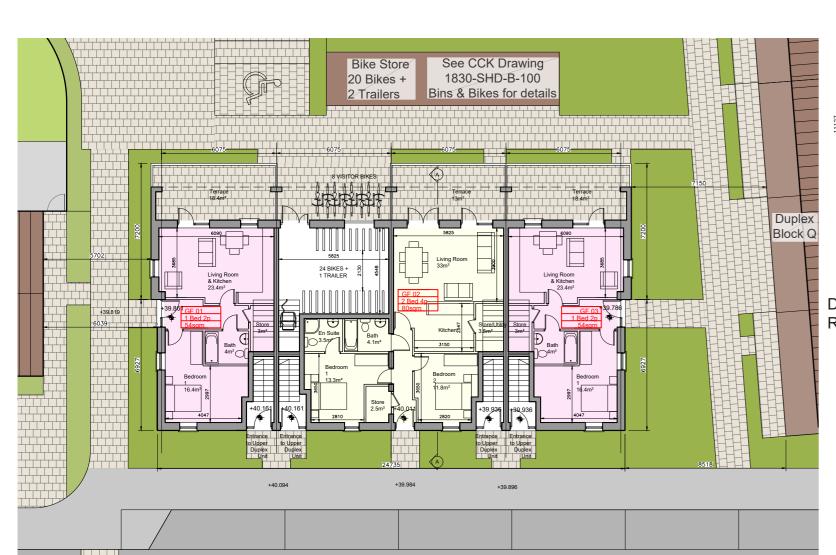

DUPLEX BLOCK R
SECOND FLOOR PLAN

DUPLEX BLOCK R
FIRST FLOOR PLAN

DUPLEX BLOCK R FRONT ELEVATION

DUPLEX BLOCK R REAR ELEVATION

DUPLEX BLOCK R ROOF PLAN

R (

DUPLEX BLOCK R SIDE ELEVATION (EAST)

DUPLEX BLOCK R SIDE ELEVATION (WEST)

DUPLEX BLOCK R SECTION AA

| <u>Unit Type</u>        |        |                                |                                                                 |                                                                                                 |  |  |
|-------------------------|--------|--------------------------------|-----------------------------------------------------------------|-------------------------------------------------------------------------------------------------|--|--|
|                         |        |                                |                                                                 |                                                                                                 |  |  |
| 3 Bed Duplex - 5 Person |        |                                |                                                                 |                                                                                                 |  |  |
|                         | 2 Bed  | d Apartment - 4 Person         |                                                                 |                                                                                                 |  |  |
|                         | 1 Bed  | 1 Bed Apartment - 2 Person     |                                                                 |                                                                                                 |  |  |
| Block                   | 1 Beds | 2 Beds                         | 3 Beds                                                          | Total<br>Units                                                                                  |  |  |
| R                       | 2      | 1                              | 4                                                               | 7                                                                                               |  |  |
|                         |        |                                |                                                                 |                                                                                                 |  |  |
|                         | Block  | 3 Bed 2 Bed 1 Bed Block 1 Beds | 3 Bed Duplex  2 Bed Apartme  1 Bed Apartme  Block 1 Beds 2 Beds | 3 Bed Duplex - 5 Pers  2 Bed Apartment - 4 F  1 Bed Apartment - 2 F  Block 1 Beds 2 Beds 3 Beds |  |  |

Note on Internal Floor Plans
All noted room areas are gross.
The proposed areas and aggregate areas comply
with Sustainable Urban Housing: Design
Standards for New Apartments Guidelines for
Planning Authorities. (December 2020)

Where bedroom areas are noted they are exclusive of any built-in storage space.

Storage is generally provided off the hallway or kitchen, and is not provided within a bedroom. Furniture, fittings and fixtures shown on the plans are indicative.