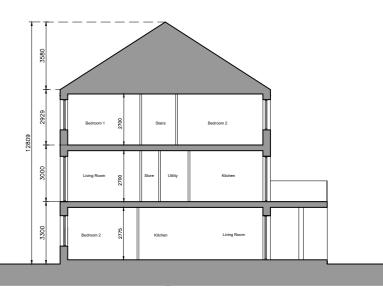

DUPLEX BLOCK R SECTION AA

| <u>Unit Type</u>        |        |                                |                                                                 |                                                                                                 |  |  |
|-------------------------|--------|--------------------------------|-----------------------------------------------------------------|-------------------------------------------------------------------------------------------------|--|--|
|                         |        |                                |                                                                 |                                                                                                 |  |  |
| 3 Bed Duplex - 5 Person |        |                                |                                                                 |                                                                                                 |  |  |
|                         | 2 Bed  | d Apartment - 4 Person         |                                                                 |                                                                                                 |  |  |
|                         | 1 Bed  | 1 Bed Apartment - 2 Person     |                                                                 |                                                                                                 |  |  |
| Block                   | 1 Beds | 2 Beds                         | 3 Beds                                                          | Total<br>Units                                                                                  |  |  |
| R                       | 2      | 1                              | 4                                                               | 7                                                                                               |  |  |
|                         |        |                                |                                                                 |                                                                                                 |  |  |
|                         | Block  | 3 Bed 2 Bed 1 Bed Block 1 Beds | 3 Bed Duplex  2 Bed Apartme  1 Bed Apartme  Block 1 Beds 2 Beds | 3 Bed Duplex - 5 Pers  2 Bed Apartment - 4 F  1 Bed Apartment - 2 F  Block 1 Beds 2 Beds 3 Beds |  |  |