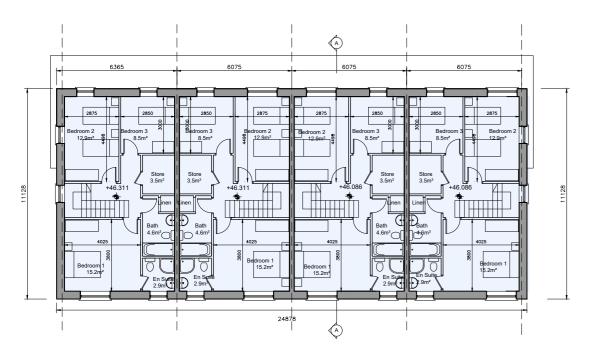

DUPLEX BLOCK R
SECOND FLOOR PLAN

DUPLEX BLOCK R
FIRST FLOOR PLAN

DUPLEX BLOCK R FRONT ELEVATION

DUPLEX BLOCK R REAR ELEVATION

DUPLEX BLOCK R ROOF PLAN

R (

DUPLEX BLOCK R SIDE ELEVATION (EAST)

DUPLEX BLOCK R SIDE ELEVATION (WEST)

Note on Internal Floor Plans
All noted room areas are gross.
The proposed areas and aggregate areas comply
with Sustainable Urban Housing: Design
Standards for New Apartments Guidelines for
Planning Authorities. (December 2020)

Where bedroom areas are noted they are exclusive of any built-in storage space.

Storage is generally provided off the hallway or kitchen, and is not provided within a bedroom. Furniture, fittings and fixtures shown on the plans are indicative.