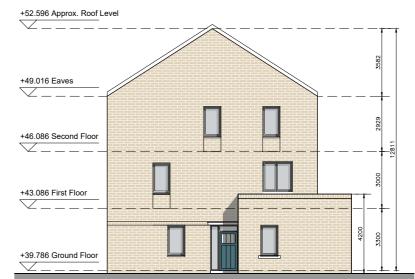

DUPLEX BLOCK R
SECOND FLOOR PLAN

DUPLEX BLOCK R
FIRST FLOOR PLAN

DUPLEX BLOCK R FRONT ELEVATION

DUPLEX BLOCK R REAR ELEVATION

DUPLEX BLOCK R ROOF PLAN

R (

DUPLEX BLOCK R SIDE ELEVATION (EAST)

DUPLEX BLOCK R SIDE ELEVATION (WEST)

#### External Finishes:

## Roof:

Slate or clay/concrete tiles with solar thermal or photovoltaic panels subject to orientation and detailed design

### /alls:

Selected facing brick with render where indicated on drawings with precast / stone capping or pressed metal capping to parapets

#### Cladding to Upper Level: Dark metal / Dark fibre cement boarding where indicated on drawings.

### Louvres:

Proprietary metal louvred doors with colour to match windows/doors where indicated on drawings.

#### Windows: Aluminium framed window system

## Gutters/downpipes: uPVC or aluminium

Projecting: Toughened glazing & stainless steel handrails on precast concrete or metal frame galvanized steel base and guarding/ railing.

## Entrance Canopy:

Pressed or standing seam metal on Timber framing

| revisions                            | da                                                  | te inls              |
|--------------------------------------|-----------------------------------------------------|----------------------|
| description  Duplex Block R          | cad ref. 1:\18\1830                                 | drawing no.<br>1830- |
| Floor Plans, Section<br>& Elevations | l:\18\1830 - Mooretown Phase 3\Planning Stage 3\Dur | -SHD-D-18-300        |
|                                      | exes                                                | rev                  |